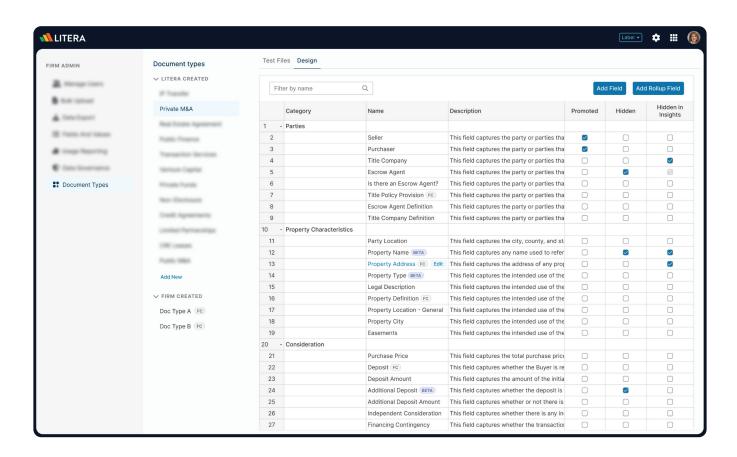

# Simplicity

Effortlessly create, search, and compare deal points in seconds with an intuitive tool that simplifies your work, delivering precise, customized answers so you can focus on what you do best.

### **Enhanced Relevance**

Improve the relevance of your data to align with your firm's specific use cases and document types to provide more precise insights and better decision-making.

Maximize the effectiveness of your deal data with the flexibility of Foundation Insights Deal Point Designer: Customizable deal points and document templates that meet your firm's needs.

Scan here to **learn more** about Foundation Insights